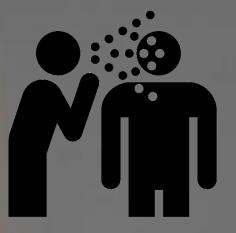

# COVID -19 Novel Corona Virus

Everything You Should Know About The Fast Spreading Virus

Almost 80% of people have mild symptoms, and recover from the disease in 2 weeks

Contaminated Surface

It doesn't transmit through food