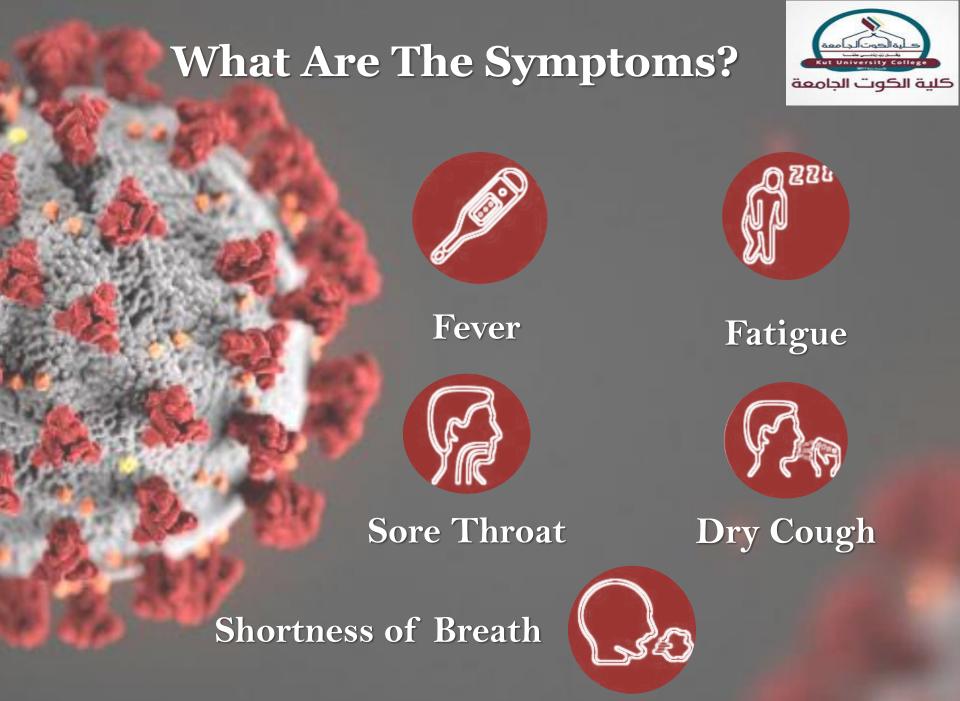

# COVID -19 Novel Corona Virus

Everything You Should Know About The Fast Spreading Virus

Almost 80% of people have mild symptoms, and recover from the disease in 2 weeks

Contaminated Surface

It doesn't transmit through food